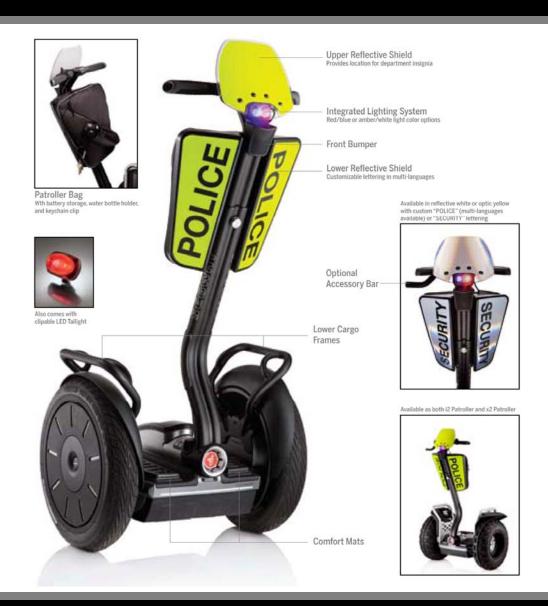

#### **NEW SEGWAY PATROLLER MODEL**

- Enhanced visibility enables you to see and be seen
- Customizable areas allow you to design a Segway PT that adheres to your organizational standards
- Carry more in the integrated tactical bag

### THE SEGWAY PT FOR PATROL