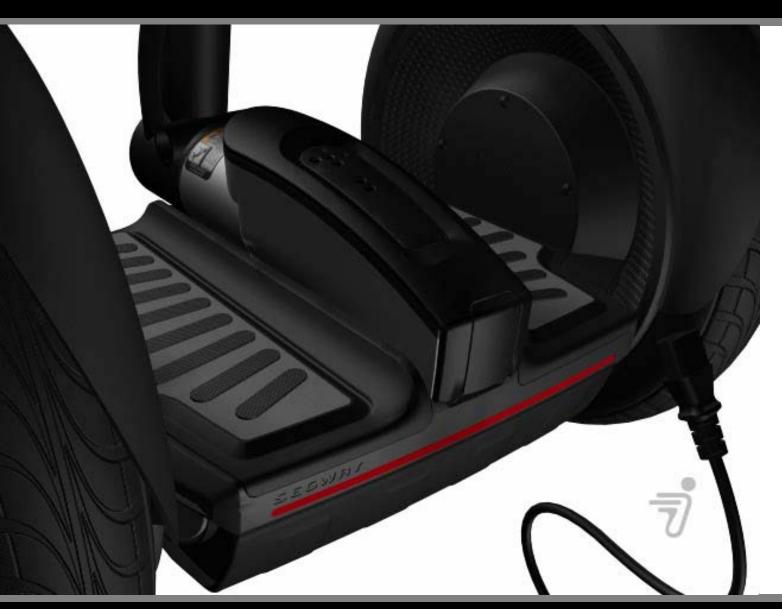

#### **NEW SEGWAY PATROLLER MODEL**

- Enhanced visibility enables you to see and be seen
- Customizable areas allow you to design a Segway PT that adheres to your organizational standards
- Carry more in the integrated tactical bag