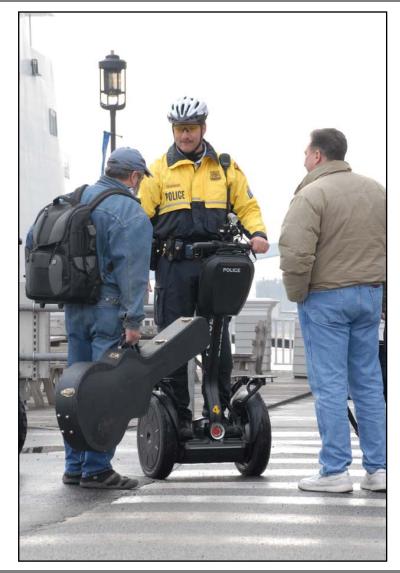

# INTERACTIVITY

#### **Approachability**

no barrier from interacting....

....just like a human on foot.