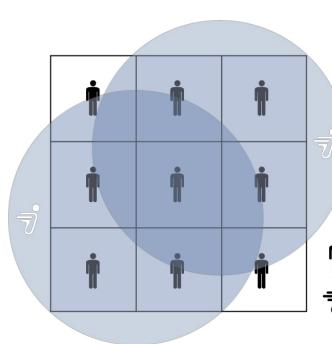

### RESPOND QUICKLY, COVER MORE AREA

= 1 officer on foot

= 1 officer on a Segway PT