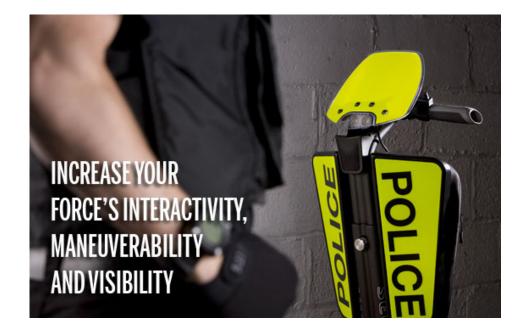

#### **NEW SEGWAY PATROLLER MODEL**

- Enhanced visibility enables you to see and be seen
- Customizable areas allow you to design a Segway PT that adheres to your organizational standards
- Carry more in the integrated tactical bag

### THE SEGWAY PT FOR PATROL