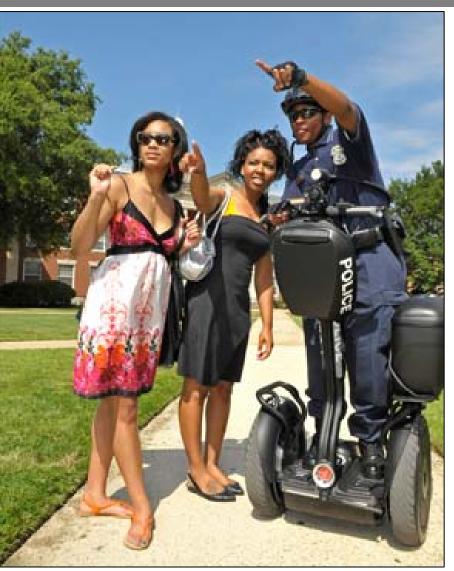

# INTERACTIVITY

#### **Approachability**

no barrier from interacting....

....just like a human on foot.