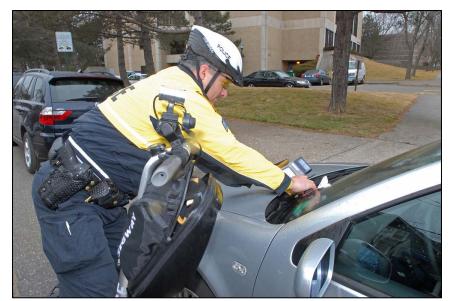

#### **Approachability**

no barrier from interacting....

....just like a human on foot.

# INTERACTIVITY