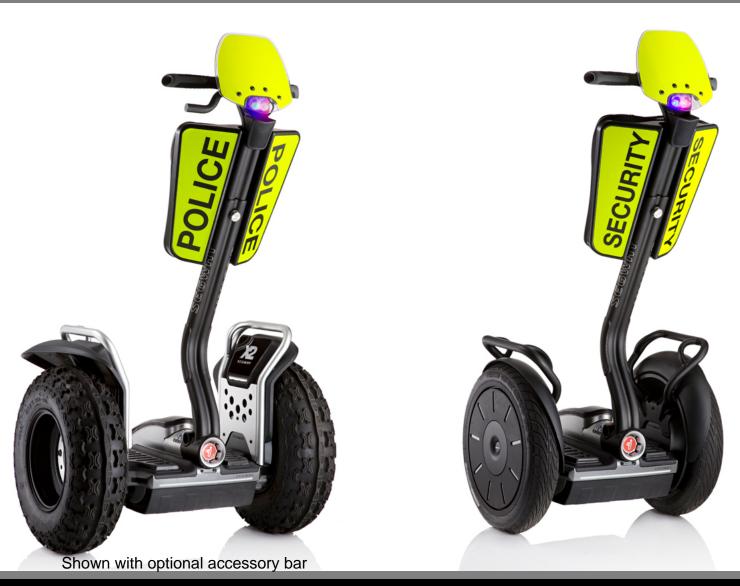

#### **NEW SEGWAY PATROLLER MODEL**

- Enhanced visibility enables you to see and be seen
- Customizable areas allow you to design a Segway PT that adheres to your organizational standards
- Carry more in the integrated tactical bag

### THE SEGWAY PT FOR PATROL