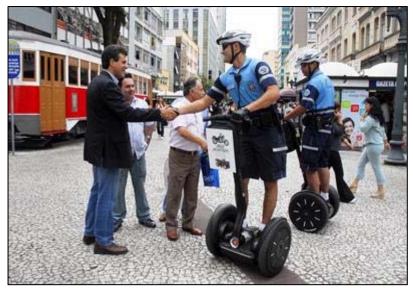

### SAFER COMMUNITIES

# Effective community policing relies on two basic tasks:

- Observe and create a presence over as much area as possible, at ground level
- Create goodwill and interactive intelligence-gathering by making the officer visible and approachable

#### The overall goals:

- Make the citizens feel safer and be safer
- Prevent crime before it happens